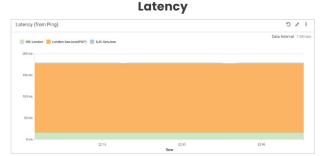

#### Status

- Edge, IPSec Status
- Links Status
- · ANAP related Status information
  - Route Tables

The images in Figure (2) illustrate how customers can monitor in the below case Latency and Top Applications information, with the time period fully customizable to allow for user defined visibility and analytics requirements.

Figure (2): Latency and Top Applications Charts