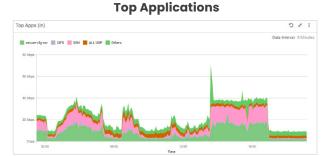

#### Status

- Edge, IPSec Status
- Links Status
- · ANAP related Status information
  - Route Tables

The images in Figure (2) illustrate how customers can monitor in the below case Latency and Top Applications information, with the time period fully customizable to allow for user defined visibility and analytics requirements.

Figure (2): Latency and Top Applications Charts