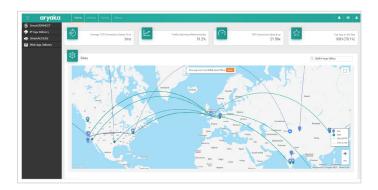

#### Status

- Edge, IPSec Status
- Links Status
- · ANAP related Status information
  - Route Tables

The images in Figure (2) illustrate how customers can monitor in the below case Latency and Top Applications information, with the time period fully customizable to allow for user defined visibility and analytics requirements.

Figure (2): Latency and Top Applications Charts